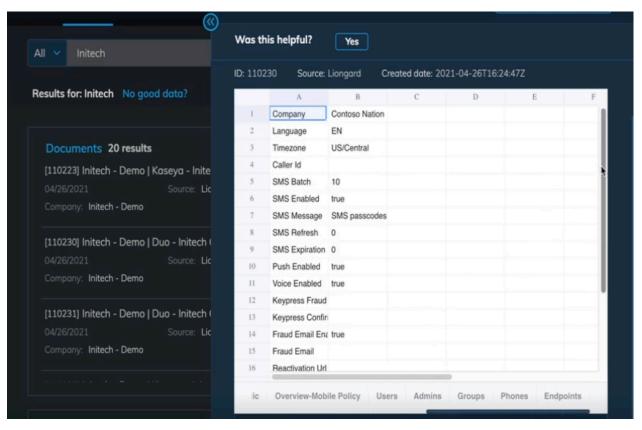

Customer Webinar
Dec 6<sup>th</sup>, 2022
12pm EDT

"CrushBank Best Practices"



- Welcome
  - Brian Mullaney, CRO
- Recently added features
  - Ben Subercaseaux, Snr Product Mgr.
- CrushBank best practices
  - David Tan, CTO
- Featured customer
  - Nicholas Auxier
  - Director Command Center
  - Visual Edge IT
- New features coming
  - Ben Subercaseaux, Snr Product Mgr.
- Q&A







## Recently Added Features

- Search and Data Capture
  - Secret Server
  - Liongard integration
  - Outlook Plug-in
- Data Quality
  - No Good Data
  - Solved My Issue
- Workflow
  - ConnectWise Auto Budget
  - ConnectWise Auto Type/Sub-type/Item





#### Secret Server







#### **Liongard Integration**







#### Outlook Plug-in







#### No Good Data Workflow









#### Solved My Issue







#### **Ticket Classifier**







#### Ticket Budgeter





crushbank.com



# **Best Practices**



#### **Best Practices**

## Admin/Manager

- No escalation without using CrushBank
- Analysis of 20 tickets over 60 minutes
- Use of synonyms
- Reverse lookup type in an IP address, phone number or license key
- Ask how many Google searches people do
  - Use the custom upload feature when useful results are found
- Encourage use of:
  - "No good data" button
  - Adding notes to how this helped you when solving a ticket
  - Use the "Was this helpful" button

#### Technician

- If no results, switch to Company All
- Use tile view
- In Resolve, ask a further question
- Keyword search include double