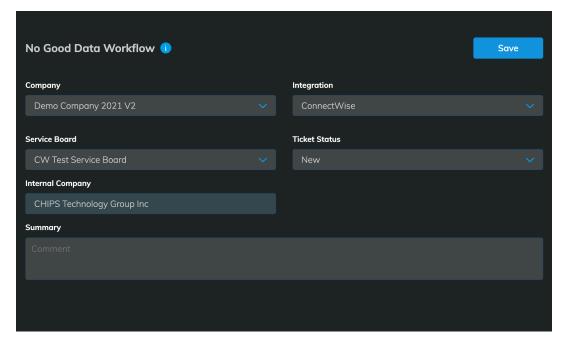

Customer Webinar
Dec 6<sup>th</sup>, 2022
12pm EDT

"CrushBank Best Practices"



- Welcome
  - Brian Mullaney, CRO
- Recently added features
  - Ben Subercaseaux, Snr Product Mgr.
- CrushBank best practices
  - David Tan, CTO
- Featured customer
  - Nicholas Auxier
  - Director Command Center
  - Visual Edge IT
- New features coming
  - Ben Subercaseaux, Snr Product Mgr.
- Q&A







## Recently Added Features

- Search and Data Capture
  - Secret Server
  - Liongard integration
  - Outlook Plug-in
- Data Quality
  - No Good Data
  - Solved My Issue
- Workflow
  - ConnectWise Auto Budget
  - ConnectWise Auto Type/Sub-type/Item





#### Secret Server







#### **Liongard Integration**







#### Outlook Plug-in







#### No Good Data Workflow









#### Solved My Issue







#### **Ticket Classifier**







#### Ticket Budgeter





crushbank.com



# **Best Practices**



#### **Best Practices**

## Admin/Manager

- No escalation without using CrushBank
- Analysis of 20 tickets over 60 minutes
- Use of synonyms
- Reverse lookup type in an IP address, phone number or license key
- Ask how many Google searches people do
  - Use the custom upload feature when useful results are found
- Encourage use of:
  - "No good data" button
  - Adding notes to how this helped you when solving a ticket
  - Use the "Was this helpful" button

#### Technician

- If no results, switch to Company All
- Use tile view
- In Resolve, ask a further question
- Keyword search include double quotes around combinations of words



#### **Featured Custome