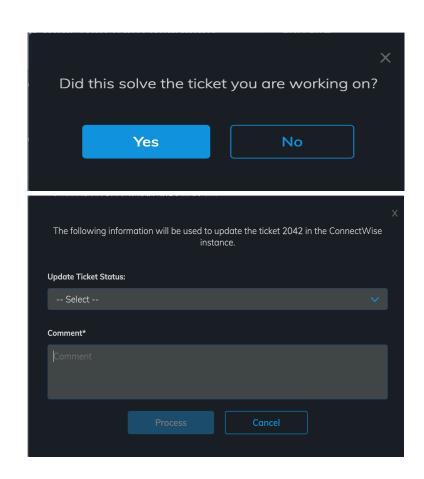

Customer Webinar
Dec 6<sup>th</sup>, 2022
12pm EDT

"CrushBank Best Practices"



- Welcome
  - Brian Mullaney, CRO
- Recently added features
  - Ben Subercaseaux, Snr Product Mgr.
- CrushBank best practices
  - David Tan, CTO
- Featured customer
  - Nicholas Auxier
  - Director Command Center
  - Visual Edge IT
- New features coming
  - Ben Subercaseaux, Snr Product Mgr.
- Q&A







## Recently Added Features

- Search and Data Capture
  - Secret Server
  - Liongard integration
  - Outlook Plug-in
- Data Quality
  - No Good Data
  - Solved My Issue
- Workflow
  - ConnectWise Auto Budget
  - ConnectWise Auto Type/Sub-type/Item





#### Secret Server







#### **Liongard Integration**







#### Outlook Plug-in







#### No Good Data Workflow









#### Solved My Issue







#### **Ticket Classifier**







#### Ticket Budgeter





crushbank.com



# **Best Practices**



#### **Best Practices**

## Admin/Manager

- No escalation without using CrushBank
- Analysis of 20 tickets over 60 minutes
- Use of synonyms
- Reverse lookup type in an IP address, phone number or license key
- Ask how many Google searches people do
  - Use the custom upload feature when useful results are found
- Encourage use of:
  - "No good data" button
  - Adding notes to how this helped you when solving a ticket
  - Use the "Was this helpful" button

#### Technician

- If no results, switch to Company All
- Use tile view
- In Resolve, ask a further question
- Keyword search include double quotes around combinations of words



#### **Featured Customer**

Nicholas Auxier

Director