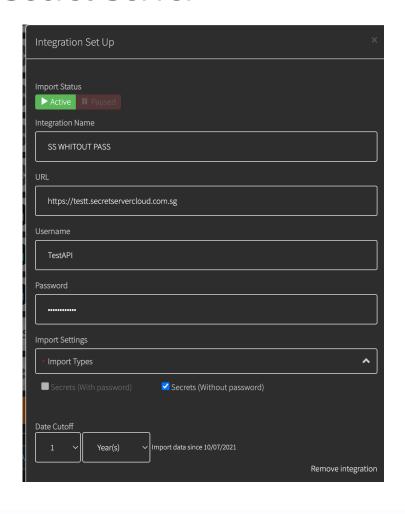

Customer Webinar
Dec 6<sup>th</sup>, 2022
12pm EDT

"CrushBank Best Practices"



- Welcome
  - Brian Mullaney, CRO
- Recently added features
  - Ben Subercaseaux, Snr Product Mgr.
- CrushBank best practices
  - David Tan, CTO
- Featured customer
  - Nicholas Auxier
  - Director Command Center
  - Visual Edge IT
- New features coming
  - Ben Subercaseaux, Snr Product Mgr.
- Q&A







## Recently Added Features

- Search and Data Capture
  - Secret Server
  - Liongard integration
  - Outlook Plug-in
- Data Quality
  - No Good Data
  - Solved My Issue
- Workflow
  - ConnectWise Auto Budget
  - ConnectWise Auto Type/Sub-type/Item





#### Secret Server







#### **Liongard Integration**







#### Outlook Plug-in







#### No Good Data Workflow









#### Solved My Issue







#### **Ticket Classifier**







#### Ticket Budgeter





crushbank.com



# **Best Practices**



#### **Best Practices**

## Admin/Manager

- No escalation without using CrushBank
- Analysis of 20 tickets over 60 minutes
- Use of synonyms
- Reverse lookup type in an IP address, phone number or license key
- Ask how many Google searches people do
  - Use the custom upload feature when useful results are found
- Encourage use of:
  - "No good data" button
  - Adding notes to how this helped you when solving a ticket
  - Use the "Was this helpful" button

#### Technician

- If no results, switch to Company All
- Use tile view
- In Resolve, ask a further qu