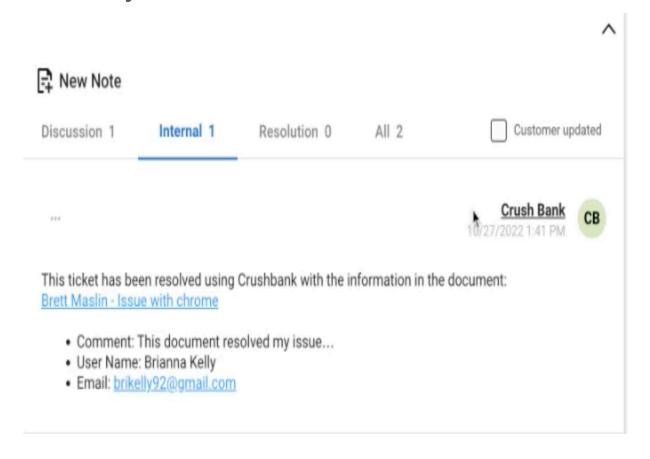

#### Solved My Issue

## Admin/Manager

- No escalation without using CrushBank
- Analysis of 20 tickets over 60 minutes
- Use of synonyms
- Reverse lookup type in an IP address, phone number or license key
- Ask how many Google searches people do
  - Use the custom upload feature when useful results are found
- Encourage use of:
  - "No good data" button
  - Adding notes to how this helped you when solving a ticket
  - Use the "Was this helpful" button