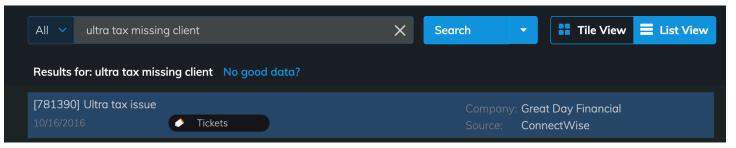

#### No Good Data Workflow

## Admin/Manager

- No escalation without using CrushBank
- Analysis of 20 tickets over 60 minutes
- Use of synonyms
- Reverse lookup type in an IP address, phone number or license key
- Ask how many Google searches people do
  - Use the custom upload feature when useful results are found
- Encourage use of:
  - "No good data" button
  - Adding notes to how this helped you when solving a ticket
  - Use the "Was this helpful" button