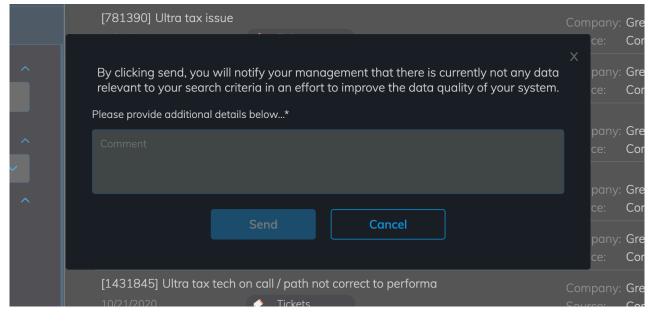

#### No Good Data Workflow

## Admin/Manager

- No escalation without using CrushBank
- Analysis of 20 tickets over 60 minutes
- Use of synonyms
- Reverse lookup type in an IP address, phone number or license key
- Ask how many Google searches people do
  - Use the custom upload feature when useful results are found
- Encourage use of:
  - "No good data" button
  - Adding notes to how this helped you when solving a ticket
  - Use the "Was this helpful" button